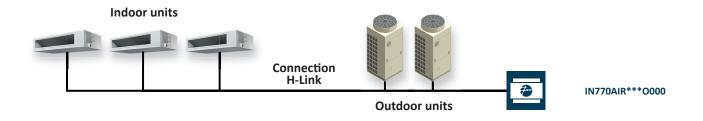

### Connection to the Hisense outdoor units

### IN770AIR\*\*\*O000

Connect to: H-LINK I, II 4/16/64 Indoor Units

# IN770AIR\*\*\*O000

Connect to: H-LINK I, II 4/16/64 Indoor Units