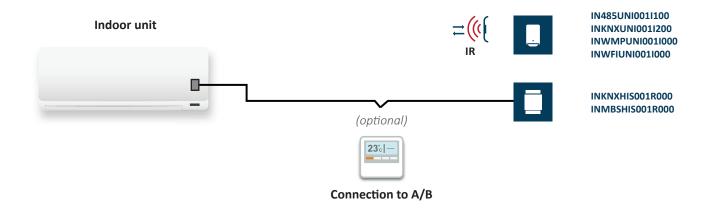

# **Connection to the Hisense indoor units**

# IN485UNI001I100

Connect to: IR Port 1 Indoor Unit

### INKNXUNI001I200

Connect to: IR Port 1 I.U., 2 Binary Inputs

# INWMPUNI001I000

Connect to: IR Port 1 Indoor Unit

IN770AIR\*\*\*O000 Connect to: H-LINK I, II

4/16/64 Indoor Units

### INWFIUNI001I000

Connect to: IR Port 1 I.U., 1 Binary Input

### INKNXHIS001R000 Connect to:

1 I.U., 4 Binary Inputs

# INMBSHIS001R000 IN770AIR\*\*\*O000

Connect to: 1 Indoor Unit

Connect to: H-LINK I, II 4/16/64 Indoor Units