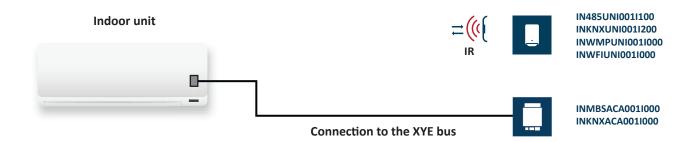

#### IN485UNI001I100

Connect to: IR Port 1 Indoor Unit

#### INKNXUNI001I200

Connect to: IR Port 1 I.U., 2 Binary Inputs

#### INKNXACA001I000

Connect to: X/Y/E terminals 1 Indoor Unit

## INMBSACA001I000

Connect to: X/Y terminals 1 Indoor Unit

#### INWMPUNI001I000 Connect to: IR Port

IR Port

1 Indoor Unit

#### INWFIUNI001I000

Connect to: IR Port 1 I.U., 1 Binary Input