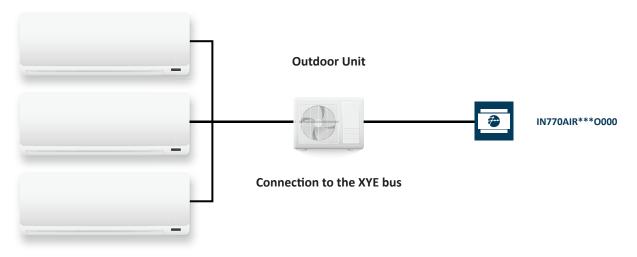

#### IN770AIR\*\*\*O000

Connect to: X/Y terminals 4/16/64 Indoor Units

#### **Connection to the Bosch outdoor units**

#### **Indoor Units**